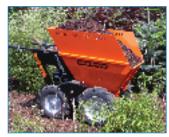

#### PC 450

A self propelled machine enabling you to go into the field without a vehicle.

Many attachment can turn this machine into a general workhorse

Length 150cm, Width 84cm, Height 135cm

LOW ENGINE NOISE

PICKS UP IN LONG GRASS

NON CORROSIVE BIN

We have launched a NEW concept in muck collection to make the yard and paddock clearing a more enjoyable task in a fraction of the time!

Simple to operate, the petrol engine creates a vacuum in a large container to offer a powerful suction through the 5" pick-up nozzle and flexible hose. The lightweight but rugged construction means that ladies and young teenagers can easily handle the Trafalgar Paddock Cleaners.

The towable models are towed easily by ride-on mowers, ATV/Quad bikes, compact tractors, utility vehicles and even 4x4 motor vehicles.

Powered by a quiet, economical Kawasaki petrol engine. This industrial 2-stroke engine can produce more suction than many larger 4-stroke engines.

The clean fan vacuum design means much less chance of blockage, enabling you to Poo pick ALL year round, whether the Poo is fresh, old, in a pile or scattered around, in long or short grass, wet or dry!