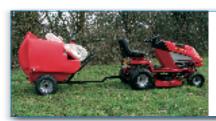

#### PC 500

Basic tow version that can be towed around the field with either a mower or ATV

Length 205cm, Width 90cm, Height 115cm

#### PC 500 PLUS

A more rugged and delux version with wider wheels and swivel hitch

Length 205cm, Width 90cm, Height 115cm