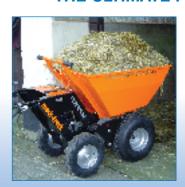

# ARENA LEVELLERS AND CONDITIONERS

A RANGE OF LEVELLERS AND CONDITIONERS TO SUIT ALL TYPES OF ARENA AND THEIR USES

Bulk Skip

The 4 x 4 muck-truck<sup>™</sup> moves all kinds of materials over almost any terrain, effortessly, a real multi-purpose machine with its **many other** attachments.

Vacuum Twin Front Wheels

Standard Muck Truck

Flat Bed

Skip Extensions

**5** (0044) 0845 37 31 832

www.freshgrouppaddockcleanervacuumsuppliers.co.uk