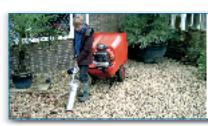

#### PC 450

A self propelled machine enabling you to go into the field without a vehicle.

Many attachment can turn this machine into a general workhorse

Length 150cm, Width 84cm, Height 135cm