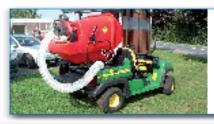

#### PC 360

This is a PC500 unit that fits onto Utility Vehicles

Length 142cm, Width 84cm, Height 107cm

EASY TO USE

EASY TO EMPTY

QUICK AND EASY TO CLEAN

> 2 YEAR WARRANTY

5 YEAR BIN WARRANTY