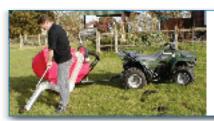

#### PC 360

This is a PC500 unit that fits onto Utility Vehicles

Length 142cm, Width 84cm, Height 107cm

EASY TO USE

EASY TO EMPTY

QUICK AND EASY TO CLEAN

> 2 YEAR WARRANTY

5 YEAR BIN WARRANTY