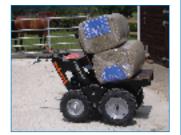

# ARENA LEVELLERS AND CONDITIONERS

A RANGE OF LEVELLERS AND CONDITIONERS TO SUIT ALL TYPES OF ARENA AND THEIR USES

Bulk Skip

The 4 x 4 muck-truck<sup>™</sup> moves all kinds of materials over almost any terrain, effortessly, a real multi-purpose machine with its **many other** attachments.

Vacuum Twin Front Wheels

Standard Muck Truck

Flat Bed

Skip Extensions

**5** (0044) 0845 37 31 832

www.freshgrouppaddockcleanervacuumsuppliers.co.uk