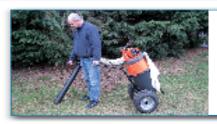

#### **PC 35**

Trolley Paddock Vacuum for small paddocks and small droppings

Length 70cm, Width 85cm, Height 140cm

#### **PC 100**

Hand pull version for small paddocks and yards

Length 145cm, Width 84cm, Height 115cm