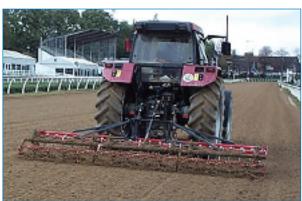

# ARENA LEVELLERS AND CONDITIONERS

A RANGE OF LEVELLERS AND CONDITIONERS TO SUIT ALL TYPES OF ARENA AND THEIR USES

Bulk Skip

The 4 x 4 muck-truck<sup>™</sup> moves all kinds of materials over almost any terrain, effortessly, a real multi-purpose machine with its **many other** attachments.