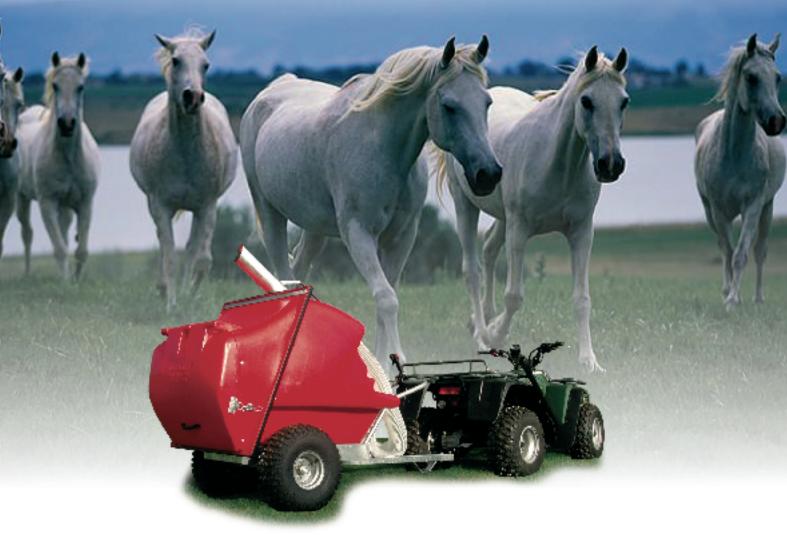

#### PC 500

Basic tow version that can be towed around the field with either a mower or ATV

Length 205cm, Width 90cm, Height 115cm

#### PC 500 PLUS

A more rugged and delux version with wider wheels and swivel hitch

Length 205cm, Width 90cm, Height 115cm

LOW ENGINE NOISE

PICKS UP IN LONG GRASS

NON CORROSIVE BIN

We have launched a NEW concept in muck collection to make the yard and paddock clearing a more enjoyable task in a fraction of the time!

Simple to operate, the petrol engine creates a vacuum in a large container to offer a powerful suction through the 5" pick-up nozzle and flexible hose. The lightweight but rugged construction means that ladies and young teenagers can easily handle the Trafalgar Paddock Cleaners.

The towable models are towed easily by ride-on mowers, ATV/Quad bikes, compact tractors, utility vehicles and even 4x4 motor vehicles.

Powered by a quiet, economical Kawasaki petrol engine. This industrial 2-stroke engine can produce more suction than many larger 4-stroke engines.