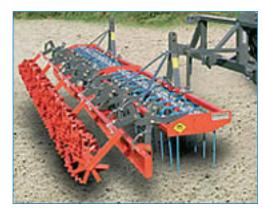

# ARENA LEVELLERS AND CONDITIONERS

A RANGE OF LEVELLERS AND CONDITIONERS TO SUIT ALL TYPES OF ARENA AND THEIR USES

Bulk Skip

The 4 x 4 muck-truck<sup>™</sup> moves all kinds of materials over almost any terrain, effortessly, a real multi-purpose machine with its **many other** attachments.