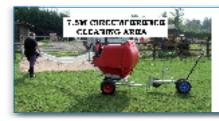

#### PC 500

Basic tow version that can be towed around the field with either a mower or ATV

Length 205cm, Width 90cm, Height 115cm

#### PC 500 PLUS

A more rugged and delux version with wider wheels and swivel hitch

Length 205cm, Width 90cm, Height 115cm