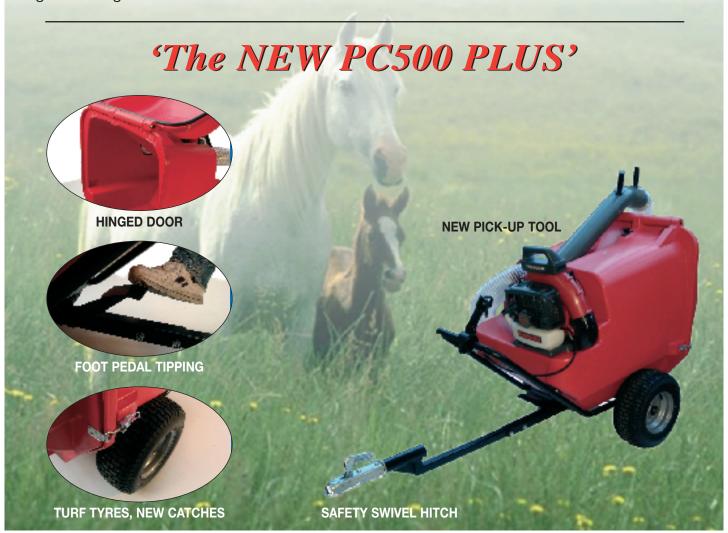

#### PC 500 PLUS

A more rugged and delux version with wider wheels and swivel hitch

Length 205cm, Width 90cm, Height 115cm