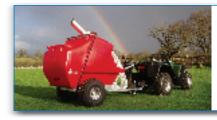

The towable models are towed easily by ride-on mowers, ATV/Quad bikes, compact tractors, utility vehicles and even 4x4 motor vehicles.

Powered by a quiet, economical Kawasaki petrol engine. This industrial 2-stroke engine can produce more suction than many larger 4-stroke engines.