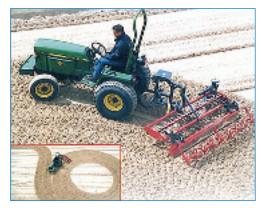

# ARENA LEVELLERS AND CONDITIONERS

A RANGE OF LEVELLERS AND CONDITIONERS TO SUIT ALL TYPES OF ARENA AND THEIR USES

Bulk Skip

The 4 x 4 muck-truck<sup>™</sup> moves all kinds of materials over almost any terrain, effortessly, a real multi-purpose machine with its **many other** attachments.