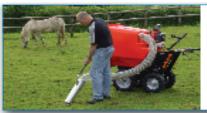

#### PC 450

A self propelled machine enabling you to go into the field without a vehicle.

Many attachment can turn this machine into a general workhorse

Length 150cm, Width 84cm, Height 135cm

LOW ENGINE NOISE

PICKS UP IN LONG GRASS

NON CORROSIVE BIN

We have launched a NEW concept in muck collection to make the yard and paddock clearing a more enjoyable task in a fraction of the time!

Simple to operate, the petrol engine creates a vacuum in a large container to offer a powerful suction through the 5" pick-up nozzle and flexible hose. The lightweight but rugged construction means that ladies and young teenagers can easily handle the Trafalgar Paddock Cleaners.